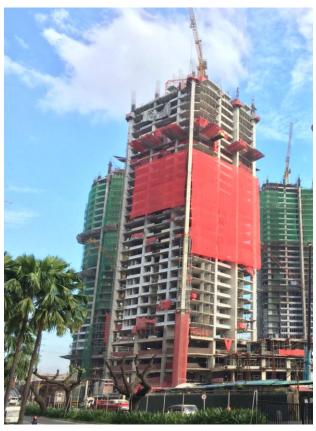

## Proscenium Residence – Lorraine Tower, Rockwell, Makati City, Philippines

## **Description:**

Lorraine Tower is one of the five condominiums of the luxurious Proscenium Residences at Rockwell, Makati City. The project consists of thirty-seven (37) levels of post-tensioned flat slab which started on the 6<sup>th</sup> floor up to the 45<sup>th</sup> floor, using Freyssinet's internationally-recognized flat anchorage system utilizing 15.24mm diameter prestressed concrete (PC) strands.