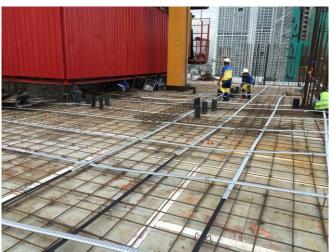

## Activity Flat Slab Post-Tensioning Works

## Freyssinet's Scope:

Freyssinet acted as specialized subcontractor for all the post-tensioning works on Lorraine tower (i.e. the alternative design for the post-tensioned slab, supply and installation of post-tensioning system which includes the provision of PC strands, G.I. flat ducts, B & S type flat anchorages, grout tubes; the tendon layout, and the stressing and grouting of the tendons.